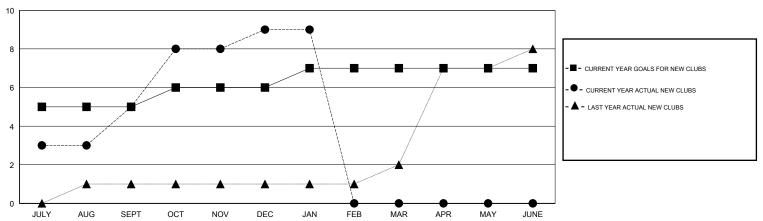

#### District 315A1

Results as of: 1/31/2020

## GMT: LOCATION REP OF BANGLADESH GMT CA

| Clubs  RESULTS FOR 2019-2020 |   |   |   | Members  RESULTS FOR 2019-2020 |    |     |     |
|------------------------------|---|---|---|--------------------------------|----|-----|-----|
|                              |   |   |   |                                |    |     |     |
| JULY/AUG/SEPT                | 5 | 5 | 0 | JULY/AUG/SEPT                  | 50 | 158 | 13  |
| OCT/NOV/DEC                  | 1 | 4 | 0 | OCT/NOV/DEC                    | 50 | 181 | 103 |
| JAN/FEB/MAR                  | 1 | 0 | 0 | JAN/FEB/MAR                    | 40 | 17  | 20  |
| APR/MAY/JUNE                 | 0 | 0 | 0 | APR/MAY/JUNE                   | 10 | 0   | 0   |

#### GOALS AND ACTUAL NEW CLUBS CUMULATIVE



# GOALS AND ACTUAL MEMBERS CUMULATIVE



| -■- MEMBER GROWTH NET GOAL        |
|-----------------------------------|
| - ● - MEMBER GROWTH ACTUAL        |
| - ▲ - LAST YEAR MEMBERSHIP ACTUAL |
|                                   |
|                                   |
|                                   |

| DROPPED CLUBS: 0 |     |
|------------------|-----|
| DROPPED MEMBERS  |     |
| DECEASED         | 3   |
| CLUB CANCELLED   | 0   |
| OTHER            | 133 |
| TOTAL            | 136 |

| 37 CLUBS OF 103 ADDED 1 OR MORE | GENDER DISTRIBUTION |                |  |
|---------------------------------|---------------------|----------------|--|
| NEW MEMBERS                     | MALE                | 1,937 (74.24%) |  |
|                                 | FEMALE              | 672 (25.