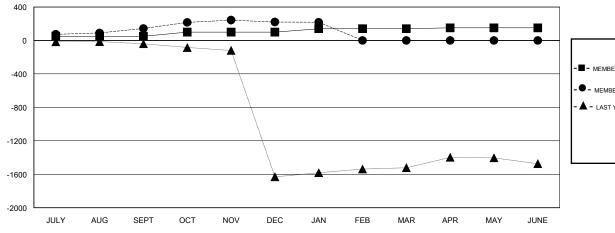

# GOALS AND ACTUAL MEMBERS CUMULATIVE

| -■- MEMBER GROWTH NET GOAL        |
|-----------------------------------|
| - ● - MEMBER GROWTH ACTUAL        |
| - ▲ - LAST YEAR MEMBERSHIP ACTUAL |
|                                   |
|                                   |
|                                   |